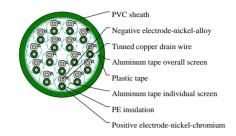

## CABLE CONSTRUCTION

Conductor: Solid Type applicable: KX, EX, JX, TX, NX, KCA, KCB, RCA, RCB, SCA, RCB, BC Insulation: PVC, PE, XLPE or LSZH thermoplastic material Individual screen: 24 µm aluminium / PETP tape over solid tinned copper drain wire, 0.6 mm Wrapping: At least 1 layer of plastic tape Overall screen: 24 µm aluminium / PETP tape over 7-stranded tinned copper drain wire, 0.5mm<sup>2</sup> Outer sheath: PVC or LSZH thermoplastic materia